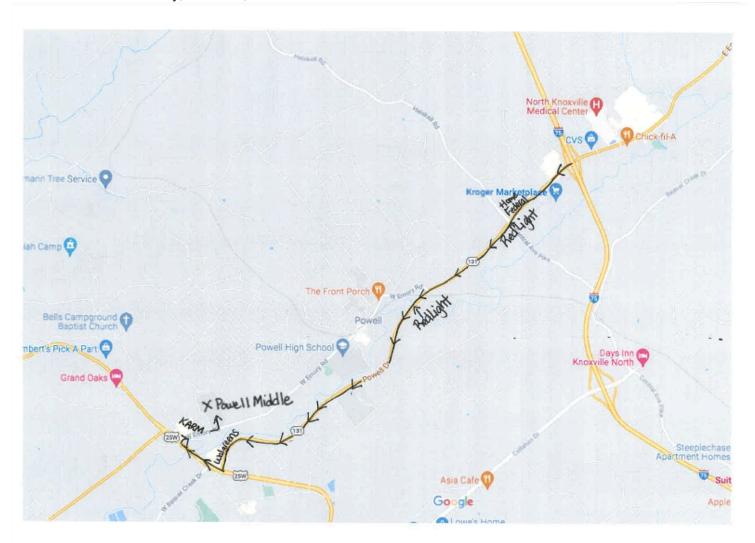

#### **Directions to Powell Middle School:**

School Address is 3329 West Emory Rd., Powell, TN 37849

#### From I-75 North:

Take Emory Rd Exit

Turn right at red light onto Emory Rd.

Pass Kroger on left.

Stay straight.

Pass Home Federal Bank on right

For 2 miles, follow Powell Drive. (Emory Rd. turns right at red light, but stay straight on Powell Drive.)

Turn right at red light. (Food City and Walgreens will be on the right.)

Follow Clinton Hwy. 1,848 ft.

At the next red light, turn right onto West Emory Rd.

Follow West Emory Rd. 1,370 ft.

Pass small shopping center with KARM on the left.

Pass Shropshire Blvd. on left

Turn left on school driveway at Powell Middle School sign on left.

Parking is \$5.00 per vehicle

## From I-75 South:

Take Emory Rd Exit

Turn left at red light onto Emory Rd.

Pass Kroger on left.

Stay straight.

Pass Home Federal Bank on the right.

For 2 miles, follow Powell Drive. (Emory Rd. turns right at red light, but stay straight on Powell Drive.)

Pass Shropshire Blvd. on left

Turn left on school driveway at Powell Middle School sign on left.

Parking is \$5.00 per vehicle.

## From northern Clinton Hwy US 25W

Follow US 25 W to West Emory Rd.

Turn left onto West Emory Rd. at Red light next to Weigel's Convenience Store

Pass small shopping center with KARM on the left.

Pass Shropshire Blvd. on left

Turn left on school driveway at Powell Middle School sign on left.

Parking is \$5.00 per vehicle.

## From southern Clinton Hwy US 25 W

Follow US 25W to West Emory Rd.

Turn right onto West Emory Rd.

Pass small shopping center with KARM on the left.

Pass Shropshire Blvd. on left

Turn left on school driveway at Powell Middle School sign on left.

Parking is \$5.00 per vehicle.